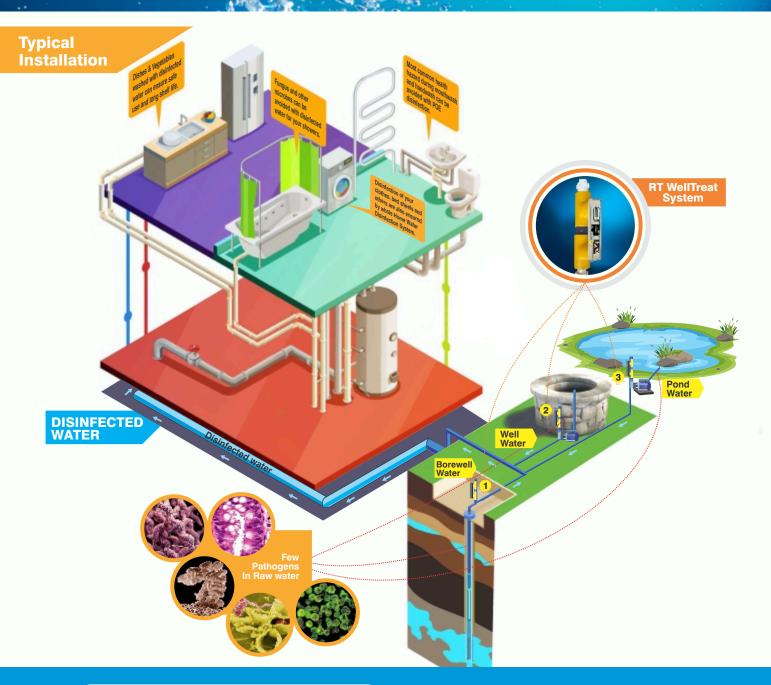

WHOLE HOME Disinfection System

Healthy living with safe water in every corner.

Point of Entry
(POE) fresh water
(POE) fresh water
(POE) fresh water
disinfection system
disinfection system
disinfected to make
designed to make
designed to make
designed to make
designed to make
and disinfected.

Whole home water disinfection with advanced electrochemical water treatment technology.

## RT Well Treat - a whole home water solution for a healthy living.

Avoid water borne diseases during shower, mouthwash, dish washing, cloth washing, vegetable washing or even hand wash. Protect yourself against bacteria, viruses and fungi. RT well treat is effective against most organisms like Legionella pacteria, Cryptosporidium, Rotifers, Copepods and E. Coli. Ensures a residual effect of disinfectant aroiding any pickup of germs even in pipeline during distribution.